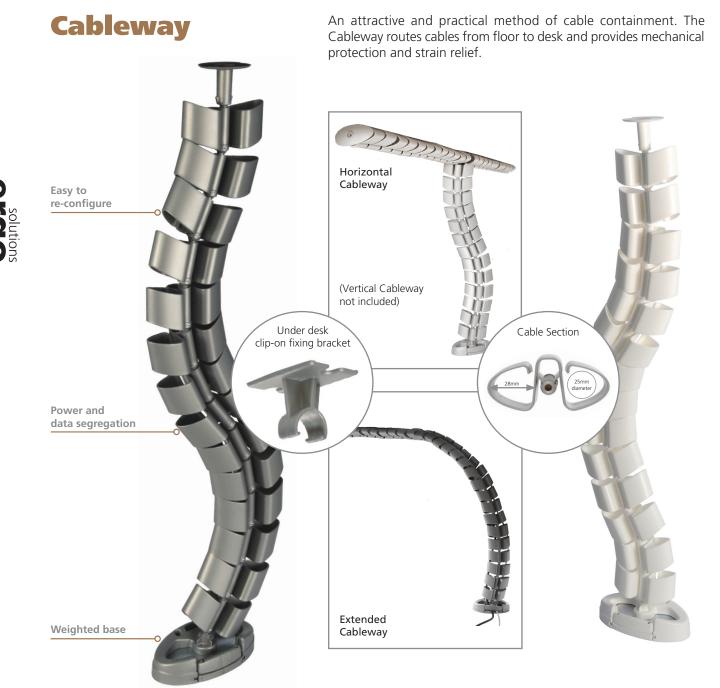

## Cable Spines

## Features

- Two compartments to allow for power and data cable segregation
- Internal channel allows 3 pole connectors through
- Allows conduit up to 25mm diameter to be swiped in
- Segments are detachable for easy re-configuration
- The Vertical Cableway screws to underside of the desk using a top bracket (Fixing kit included)
- The Horizontal Cableway screw to the underside of the desk using clip-on fixing brackets (Fixing kit included)

| Code   | Colour | Description                                                                                 |
|--------|--------|---------------------------------------------------------------------------------------------|
| 660181 | White  | Vertical Cableway weighted base to desk<br>including top bracket.<br>(Approx height 780mm)  |
| 660042 | Silver | Vertical Cableway weighted base to desk<br>including top bracket.<br>(Approx height 780mm)  |
| 660182 | White  | Horizontal Cableway.<br>(Approx length 620mm)                                               |
| 660050 | Silver | Horizontal Cableway.<br>(Approx length 620mm)                                               |
| 660183 | White  | Extended Cableway weighted base to desk<br>including top bracket.<br>(Approx length 1340mm) |
| 660046 | Silver | Extended Cableway weighted base to desk<br>including top bracket.<br>(Approx length 1340mm) |