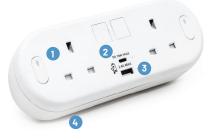

## KEY FEATURES

- 1 2x UK sockets with individual neon switches
- 2 USB Type C provides a maximum of PD65W
- 3 USB Type A provides a maximum of PD18W
- 4 Includes a fixing c-clamp to fit desk thicknesses between 11mm and 30mm

# Sockets

2 x Power

1 x Twin port Type A & C USB Charger 2x Individual On/Off Switches

2x Individual resettable 3A fuses