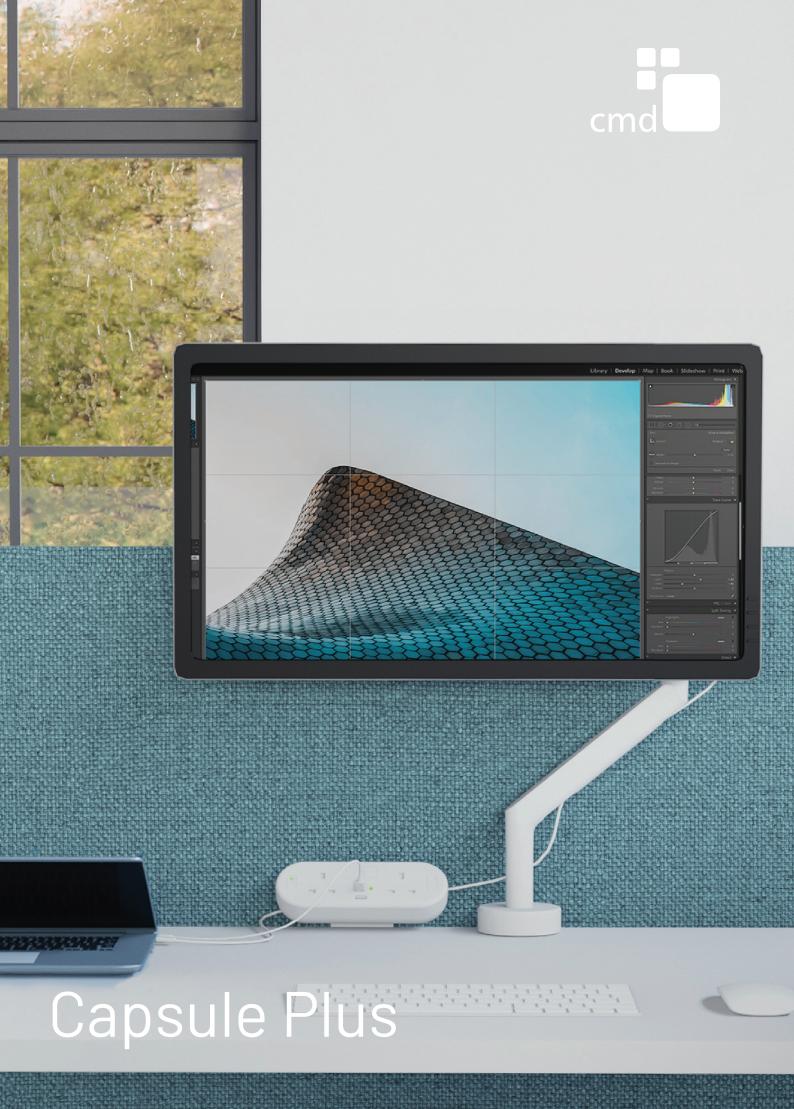

#### DESCRIPTION

A fixed format on-desk power module offering 2x UK sockets with individual neon switches, resettable 3A circuit breakers and a dual port Type A/C adaptive fast charger with a maximum PD65W for charging laptops, tablets and smart phones.

## KEY FEATURES

- 1 2x UK sockets with individual neon switches
- 2 USB Type C provides a maximum of PD65W
- 3 USB Type A provides a maximum of PD18W
- 4 Includes a fixing c-clamp to fit desk thicknesses between 11mm and 30mm

# Sockets

2 x Power

1 x Twin port Type A & C USB Charger 2x Individual On/Off Switches

2x Individual resettable 3A fuses