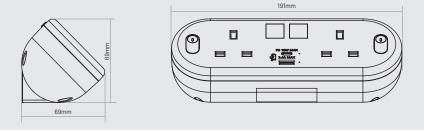

#### DESCRIPTION

A fixed format on-desk power module offering 2x UK sockets with individual neon switches, resettable 3A circuit breakers and a dual port Type A/C adaptive fast charger with a maximum PD65W for charging laptops, tablets and smart phones.

## KEY FEATURES

- 1 2x UK sockets with individual neon switches
- 2 USB Type C provides a maximum of PD65W
- 3 USB Type A provides a maximum of PD18W
- 4 Includes a fixing c-clamp to fit desk thicknesses between 11mm and 30mm



### DETAILS AND DIMENSIONS

# Sockets

2 x Power

1 x Twin port Type A & C USB Charger 2x Individual On/Off Switches

2x Individual resettable 3A fuses



### ORDERING