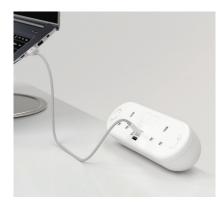

#### DESCRIPTION

A fixed format on-desk power module offering 2x UK sockets with individual neon switches, resettable 3A circuit breakers and a dual port Type A/C adaptive fast charger with a maximum PD65W for charging laptops, tablets and smart phones.

## KEY FEATURES

- 1 2x UK sockets with individual neon switches
- 2 USB Type C provides a maximum of PD65W
- 3 USB Type A provides a maximum of PD18W
- 4 Includes a fixing c-clamp to fit desk thicknesses between 11mm and 30mm

# Sockets

2 x Power

1 x Twin port Type A & C USB Charger 2x Individual On/Off Switches

2x Individual resettable 3A fuses