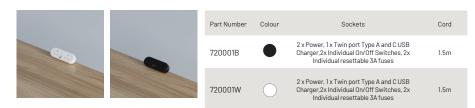

# Sockets

2 x Power

1 x Twin port Type A & C USB Charger 2x Individual On/Off Switches

2x Individual resettable 3A fuses